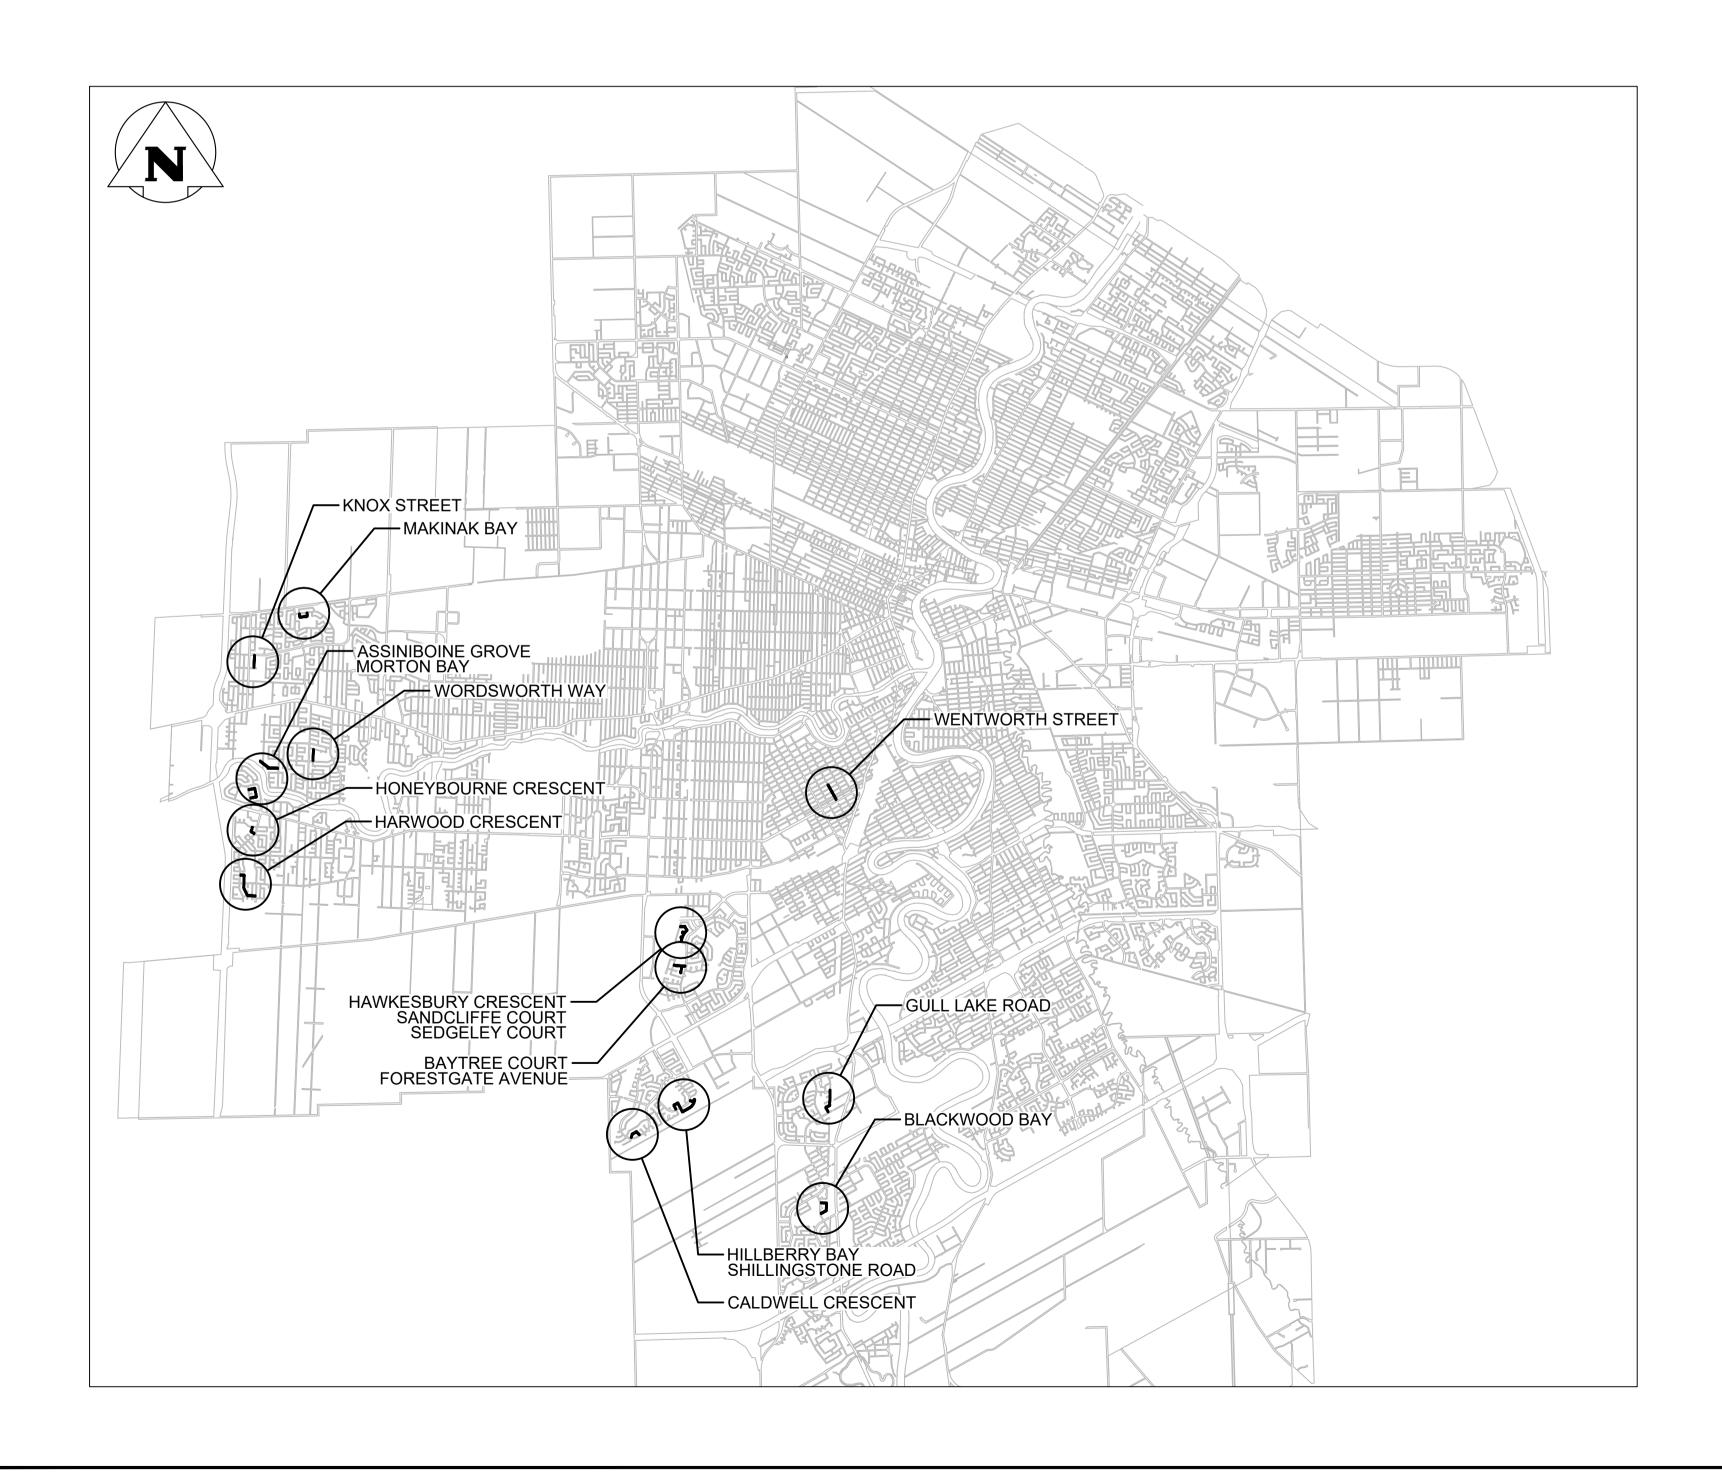

## DRAWING LIST

| VG NO. | DESCRIPTION                                                    |
|--------|----------------------------------------------------------------|
| C101   | MAKINAK BAY - CRESTVIEW PARK DRIVE TO CRESTVIEW PARK DRIVE     |
| C101   | KNOX STREET - HAMILTON AVENUE TO NESS AVENUE                   |
| C101   | ASSINIBOINE GROVE - BEDSON STREET TO ASSINIBOINE GROVE END     |
| C101   | WOODSWORTH WAY - JOLIETT CRESCENT TO BROWNING BOULEVARD        |
| C101   | MORTON BAY - STACK STREET TO STACK STREET                      |
| C101   | HONEYBOURNE CRESCENT - WESTGROVE WAY TO DALE BOULEVARD         |
| C102   | HARWOOD CRESCENT - DALE BOULEVARD TO RANNOCK AVENUE            |
| C102   | HARWOOD CRESCENT - RANNOCK AVENUE TO CULLEN DRIVE              |
| C102   | WENTWORTH STREET - FLEET AVENUE TO SOUTH LIMIT                 |
| C102   | HAWKESBURY CRESCENT - TWEEDSMUIR ROAD TO TWEEDSMUIR ROAD       |
| C102   | SEDGELEY COURT - HAWKESBURY CRESCENT TO SEDGELEY COURT END     |
| C102   | SANDCLIFFE COURT - HAWKESBURT CRESCENT TO SANDCLIFFE COURT END |
| C102   | FORESTGATE AVENUE - LINDWNWOOD DRIVE TO EAST DEER RUN DRIVE    |
| C102   | BAYTREE COURT - FORESTGATE AVENUE TO BAYTREE COURT END         |
| C103   | CALDWELL CRESCENT - SCURFIELD BOULEVARD TO SCURFIELD BOULEVARD |
| C103   | HILLBERRY BAY - COLUMBIA DRIVE TO COLUMBIA DRIVE               |
| C103   | SHILLINGSTONE ROAD - COLUMBIA DRIVE TO COLUMBIA DRIVE          |
| C103   | GULL LAKE ROAD - EAST LAKE DRIVE TO MARKHAM ROAD               |
| C103   | BLACKWOOD BAY - MARRINGTON ROAD TO MARRINGTON ROAD             |

COVER SHEET, LOCATION PLAN & DRAWING LIST

CONSULTANT DRAWING NO.

C100

CITY DRAWING NUMBER